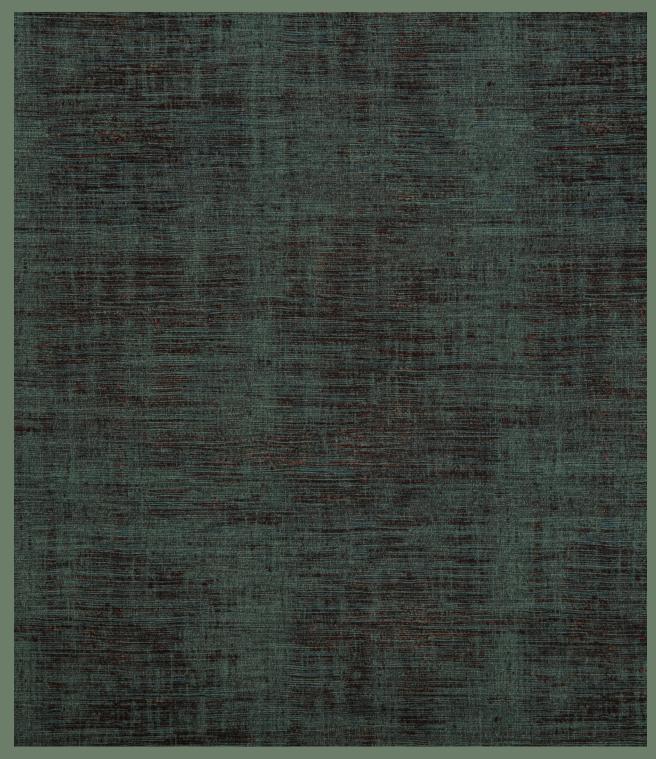

Severe Contract Crib 5 available IMO available

**OXI** soft to touch velvet fabric. Made from recycled cotton with a textured look to enhance warmth and depth. Developed in line with our policy of offering Environmentally responsible products. 17 trendy colours offers successful decorative proposals

IMO available on request

Martindale Abrasion 70,000+ rubs
Composition 65% Polyester - 35% recycled Cotton
Weight 630 gm/m2
Width 140cm