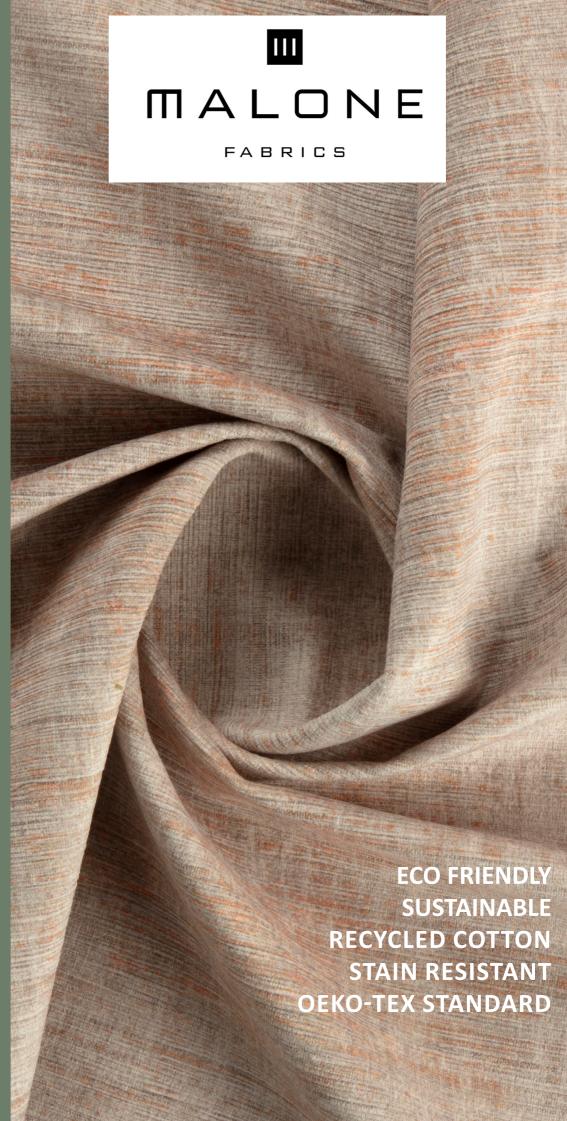

Severe Contract Crib 5 available IMO available

**OXI** soft to touch velvet fabric. Made from recycled cotton with a textured look to enhance warmth and depth. Developed in line with our policy of offering Environmentally responsible products. 17 trendy colours offers successful decorative proposals

IMO available on request

Martindale Abrasion 70,000+ rubs
Composition 65% Polyester - 35% recycled Cotton
Weight 630 gm/m2
Width 140cm