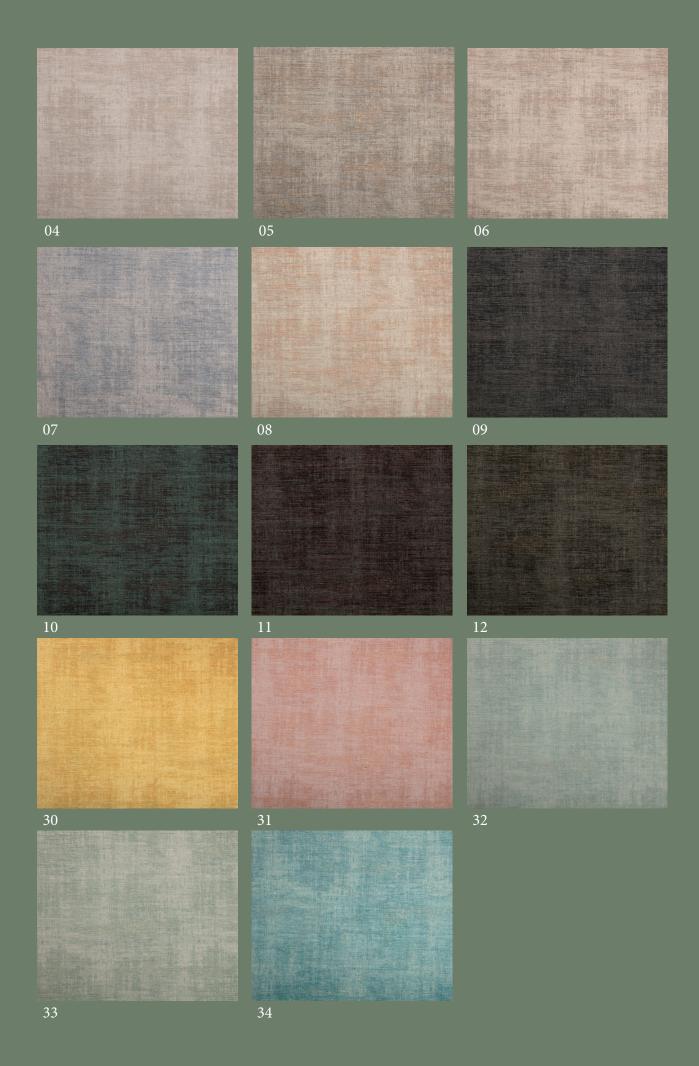

Severe Contract Crib 5 available IMO available

**OXI** soft to touch velvet fabric. Made from recycled cotton with a textured look to enhance warmth and depth. Developed in line with our policy of offering Environmentally responsible products. 17 trendy colours offers successful decorative proposals